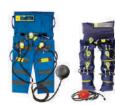

#### **IMMOBILIZATION**

**B-BAK** Spine Board

Tango Spine Board

Porta LOC Spine Board

Patient Straps

Rescue System

Fixo **Splint** 

Traction System